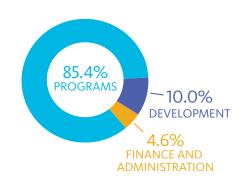

# American Jewish World Service, Inc. **Statement of Activities for the year ended April 30, 2018** (with summarized comparative financial information for the year ended April 30, 2017)

| REVENUES AND SUPPORT    Stac 25, 25    \$23,770,294    \$93,595,545    \$26,743,04      Individuals    \$12,025,251    \$23,770,294    \$93,790,545    \$26,743,04      Donor-advised fund    \$5,00,000    -    \$5,00,000    \$34,000,000      Bequests    276,541    300,000    \$76,551    298,23      Government agencies    255,014    -    258,014    261,44      Special event revenue, net of expenses of \$51,269 in 2018 and \$289,731 in 2017    104,733    -    104,733    729,44      Donated services and goods    512,052 in 2018 and \$28,537 in 2017    104,733    -    378,557    -    577,857    530,013    379,929    -    378,937    507    374,824    333,252    510,014 ur fees and miscellaneous revenue    374,437    507    374,824    333,252    510,014 ur fees and miscellaneous revenue    374,437    507    374,824    333,252    510,014 ur fees and miscellaneous revenue    374,437    507    374,824    333,252    500,014    50,088,070    67,09,96    50,088,070    67,09,96    50,088,070    67,09,96    50,                                                                                                                                                                                     |                                                                                  | 2018         |              |              | 2017         |
|-----------------------------------------------------------------------------------------------------------------------------------------------------------------------------------------------------------------------------------------------------------------------------------------------------------------------------------------------------------------------------------------------------------------------------------------------------------------------------------------------------------------------------------------------------------------------------------------------------------------------------------------------------------------------------------------------------------------------------------------------------------------------------------------------------------------------------------------------------------------------------------------------------------------------------------------------------------------------------------------------------------------------------------------------------------------------------------------------------------------------------------------------------------------------------------------------------------------------------------------|----------------------------------------------------------------------------------|--------------|--------------|--------------|--------------|
| Contributions:    individuals    \$12,025,251    \$23,770,294    \$35,795,545    \$26,743,00      Donor-advised fund    8,500,000    -    8,500,000    34,000,000      Bequests    276,541    300,000    576,541    298,22      Foundations and corporations    604,742    17,826,551    18,431,293    3,785,52      Government agencies    238,014    -    258,014    201,323    276,941      Donated services and goods    577,857    -    104,773    729,42      Donated services and goods    577,857    -    577,857    530,719,53      Study tour frees and miscellanceus revenue    344,317    507    374,824    332,82      Net assets released from restrictions    24,652,999    -    -    707,817    533,89,81      Communications    33,544,231    -    35,644,231    39,550,299    -    -      Program services:    -    -    -    35,442,31    35,644,231    39,550,299    53,389,88    -    2,346,766    2,346,766    2,346,766    2,346                                                                                                                                                                                                                                                                                 | -                                                                                | UNRESTRICTED | RESTRICTED   | TOTAL        | TOTAL        |
| Individuals    \$12,025,251    \$23,770,294    \$35,795,545    \$26,743,04      Donor advised fund    8,500,000    -    8,500,000    34,000,000    \$76,541    298,27    298,27    298,27    298,27    298,27    298,27    298,27    298,27    298,27    298,27    298,27    298,27    298,27    298,27    298,27    298,27    298,27    298,27    298,27    298,27    298,27    298,27    298,27    298,27    298,27    298,27    298,27    298,27    298,27    298,27    298,27    298,27    298,27    298,27    298,27    298,27    298,27    298,27    298,27    298,27    298,27    298,27    298,27    298,27    298,27    298,27    298,27    298,27    298,27    298,27    298,27    298,27    298,27    298,27    298,27    298,27    298,27    298,27    298,27    298,27    298,27    298,27    298,27    298,27    298,27    298,27    298,27    298,27    298,27    298,27    298,27                                                                                                                                                                                                                                                                                                                                       | REVENUES AND SUPPORT                                                             |              |              |              |              |
| Donor advised fund    Basic Display    Basic Display <thbasi< td=""><td>Contributions:</td><td></td><td></td><td></td><td></td></thbasi<> | Contributions:                                                                   |              |              |              |              |
| Bequests    276,541    300,000    576,541    298,21      Foundations and corporations    604,742    17,826,551    18,431,293    3,785,55      Government agencies    258,014    -    258,014    258,014    258,014    258,014    258,014    258,014    258,014    258,014    258,014    258,014    258,014    258,014    258,014    258,014    258,014    258,014    258,014    258,014    258,014    258,014    258,014    258,014    258,014    258,014    258,014    258,014    258,014    258,014    258,014    258,014    258,014    258,014    258,014    258,014    258,014    258,014    258,014    258,014    258,014    258,014    258,014    258,014    258,014    258,014    258,014    258,014    258,014    258,014    258,014    258,014    258,014    258,014    258,014    258,014    258,014    258,014    258,014    258,014    258,014    258,014    258,014    258,014    258,014    258,014    258,014    2                                                                                                                                                                                                                                                                                                       | Individuals                                                                      | \$12,025,251 | \$23,770,294 | \$35,795,545 | \$26,743,044 |
| Foundations and corporations    604,742    7,826,551    18,431,293    3,785,55      Government agencies    258,014    -    258,014    26,014      Special event revenue, net of expenses of \$51,269 in 2018 and \$289,731 in 2017    104,733    -    577,857    503,075      Investment return, net of expenses of \$54,162 in 2018 and \$35,371 in 2017    468,865    498    469,363    377,997      Study tour fees and miscellaneous revenue    374,317    507    334,824    353,221      Study tour fees and miscellaneous revenue    374,317    507    374,824    353,221      TOTAL REVENUES AND SUPPORT    47,843,319    7,244,851    65,088,700    67,019,48      Program services:    -    -    35,44,231    3,956,299    -    -      Program services:    -    3,544,231    -    3,544,231    3,958,25    -    2,346,766    2,23,26,765    -    2,346,766    2,23,26,765    -    2,346,766    2,23,26,765    -    -    -    -    -    -    -    -    -    -    -                                                                                                                                                                                                                                                             | Donor-advised fund                                                               | 8,500,000    | -            | 8,500,000    | 34,000,000   |
| Government agencies    258,014    -    258,014    261,45      Special event revenue, net of expenses of \$51,269 in 2018 and \$289,731 in 2017    104,733    -    104,733    729,41      Donated services and goods    577,857    -    577,857    530,77      Investment trum, net of expenses of \$54,162 in 2018 and \$35,371 in 2017    468,865    498    469,363    377,997      Study tour fees and miscellaneous revenue    374,317    507    374,824    353,226      Net assets released from restrictions    24,652,999    -    -    -      FORJAREVENUES AND SUPPORT    47,843,319    77,244,851    65,088,170    67,09,182      EXPENDITURES    -    -    39,350,299    -    39,350,299    53,389,83      Communications    3,544,231    39,556,2    35,44,231    39,556,2      Strategic learning, research and evaluation    2,45,865    -    2,45,65    2,256,6      Supporting services:    -    -    2,45,865    2,245,65    2,318,991    5,338,991    5,338,991    5,338,991    5,338,991    5,338,991                                                                                                                                                                                                                  | Bequests                                                                         | 276,541      | 300,000      | 576,541      | 298,238      |
| Special event revenue, net of expenses of \$\$1,269 in 2018 and \$289,731 in 2017    104,733    -    104,733    729,44      Donated services and goods    577,857    -    577,857    50,017      Investment return, net of expenses of \$\$2,162 in 2018 and \$35,371 in 2017    468,865    498    469,363    317,92      Study tour fees and miscellaneous revenue    374,317    507    374,824    353,28      Net assets released from restrictions    24,652,999    -    -    -      TOTAL REVENUES AND SUPPORT    47,843,319    17,244,851    65,088,170    67,019,18      Program services:    -    -    39,350,299    -    -    -      Program services:    -    -    39,350,299    -    35,44,231    39,358,23    -    35,44,231    39,358,23    53,389,83    -    2,346,766    -    2,346,766    2,236,95    -    2,346,766    -    2,346,766    -    2,346,766    -    2,346,766    -    2,346,766    -    2,346,766    -    2,415,865    2,720,75    Development    5,                                                                                                                                                                                                                                                        | Foundations and corporations                                                     | 604,742      | 17,826,551   | 18,431,293   | 3,785,547    |
| Donated services and goods    577.857    -    577.857    530.17      Investment return, net of expenses of \$54,162 in 2018 and \$35,371 in 2017    468,865    498    469,363    317.99      Study tour fees and miscellaneous revenue    374,317    507    374,824    353.26      Net assets released from restrictions    24,652,999    (24,652,999)    -    -      TOTAL REVENUES AND SUPPORT    47,843,319    17,244,851    65,088,170    67,019,16      EXPENDITURES    -    -    -    -    -    -    -    -    -    -    -    -    -    -    -    -    -    -    -    -    -    -    -    -    -    -    -    -    -    -    -    -    -    -    -    -    -    -    -    -    -    -    -    -    -    -    -    -    -    -    -    -    -    -    -    -    -    -    -                                                                                                                                                                                                                                                                                                                                                                                                                                                        | Government agencies                                                              | 258,014      | -            | 258,014      | 261,499      |
| Investment return, net of expenses of \$5,4,162 in 2018 and \$35,371 in 2017  468,865  498  469,363  317,91    Study tour fees and miscellaneous revenue  374,317  507  374,824  353,28    Net assets released from restrictions  24,652,999  (24,652,999)  -    TOTAL REVENUES AND SUPPORT  47,843,319  7,244,851  65,088,170  67,019,18    EXPENDITURES                                                                                                                                                                                                                                                                                                                                                                                                                                                                                                                                                                                                                                                                                                                                                                                                                                                                               | Special event revenue, net of expenses of \$51,269 in 2018 and \$289,731 in 2017 | 104,733      | -            | 104,733      | 729,439      |
| Study tour fees and miscellaneous revenue    374,377    507    374,824    353,26      Net assets released from restrictions    24,652,999    (24,652,999)                                                                                                                                                                                                                                                                                                                                                                                                                                                                                                                                                                                                                                                                                                                                                                                                                                                                                                                                                                                                                                                                               | Donated services and goods                                                       | 577,857      | -            | 577,857      | 530,179      |
| Net assets released from restrictions    24,652,999    (24,652,999)    -      TOTAL REVENUES AND SUPPORT    47,843,319    17,244,851    65,088,170    67,019,18      EXPENDITURES    -    -    -    -    -    -    -    -    -    -    -    -    -    -    -    -    -    -    -    -    -    -    -    -    -    -    -    -    -    -    -    -    -    -    -    -    -    -    -    -    -    -    -    -    -    -    -    -    -    -    -    -    -    -    -    -    -    -    -    -    -    -    -    -    -    -    -    -    -    -    -    -    -    -    -    -    -    -    -    -    -    -    -    -    -    -    -    -                                                                                                                                                                                                                                                                                                                                                                                                                                                                                                                                                                                               | Investment return, net of expenses of \$54,162 in 2018 and \$35,371 in 2017      | 468,865      | 498          | 469,363      | 317,950      |
| TOTAL REVENUES AND SUPPORT    47,843,319    17,244,851    65,088,170    67,019,18      EXPENDITURES                                                                                                                                                                                                                                                                                                                                                                                                                                                                                                                                                                                                                                                                                                                                                                                                                                                                                                                                                                                                                                                                                                                                     | Study tour fees and miscellaneous revenue                                        | 374,317      | 507          | 374,824      | 353,284      |
| EXPENDITURES      Program services:      Programs    39,350,299    -    39,350,299    53,389,81      Communications    3,544,231    -    3,544,231    3,958,2      Strategic learning, research and evaluation    2,346,766    -    2,346,766    2,256,9      Total program services:    -    -    -    -    -    -    -    -    -    -    -    -    -    -    -    -    -    -    -    -    -    -    -    -    -    -    -    -    -    -    -    -    -    -    -    -    -    -    -    -    -    -    -    -    -    -    -    -    -    -    -    -    -    -    -    -    -    -    -    -    -    -    -    -    -    -    -    -    -    -    -    -    -    - <th< td=""><td>Net assets released from restrictions</td><td>24,652,999</td><td>(24,652,999)</td><td>-</td><td>-</td></th<>                                                                                                                                                                                                                                                                                                                                                                                                                                     | Net assets released from restrictions                                            | 24,652,999   | (24,652,999) | -            | -            |
| EXPENDITURES      Program services:      Programs    39,350,299    -    39,350,299    53,389,81      Communications    3,544,231    -    3,544,231    3,958,2      Strategic learning, research and evaluation    2,346,766    -    2,346,766    2,256,9      Total program services:    -    -    -    -    -    -    -    -    -    -    -    -    -    -    -    -    -    -    -    -    -    -    -    -    -    -    -    -    -    -    -    -    -    -    -    -    -    -    -    -    -    -    -    -    -    -    -    -    -    -    -    -    -    -    -    -    -    -    -    -    -    -    -    -    -    -    -    -    -    -    -    -    -    - <th< td=""><td>TOTAL REVENUES AND SUPPORT</td><td>47,843,319</td><td>17,244,851</td><td>65,088,170</td><td>67,019,180</td></th<>                                                                                                                                                                                                                                                                                                                                                                                                                                | TOTAL REVENUES AND SUPPORT                                                       | 47,843,319   | 17,244,851   | 65,088,170   | 67,019,180   |
| Communications  3,544,231  -  3,544,231  3,958,2    Strategic learning, research and evaluation  2,346,766  -  2,346,766  2,256,9    Total program services expenses  45,241,296  -  45,241,296  59,605,03    Supporting services:  -  2,415,865  -  2,415,865  2,720,79    Development  2,415,865  -  2,415,865  2,720,79    Total supporting services expenses  7,734,856  -  2,415,865  2,720,79    Total supporting services expenses  7,734,856  -  2,415,865  2,720,79    Total supporting services expenses  7,734,856  -  5,318,991  5,338,991  5,238,76    Total supporting services expenses  7,734,856  -  7,734,856  7,959,55    TOTAL EXPENSES  52,976,152  -  52,976,152  67,564,55    Change in net assets  (5,132,833)  17,244,851  12,112,018  (545,374, 537, 537, 537, 537, 537, 537, 537, 537                                                                                                                                                                                                                                                                                                                                                                                                                        | Program services:                                                                |              |              |              |              |
| Communications  3,544,231  -  3,544,231  3,958,2    Strategic learning, research and evaluation  2,346,766  -  2,346,766  2,256,9    Total program services expenses  45,241,296  -  45,241,296  59,605,03    Supporting services:  -  2,415,865  -  2,415,865  2,720,79    Development  2,415,865  -  2,415,865  2,720,79    Total supporting services expenses  7,734,856  -  2,415,865  2,720,79    Total supporting services expenses  7,734,856  -  2,415,865  2,720,79    Total supporting services expenses  7,734,856  -  5,318,991  5,338,991  5,238,76    Total supporting services expenses  7,734,856  -  7,734,856  7,959,55    TOTAL EXPENSES  52,976,152  -  52,976,152  67,564,55    Change in net assets  (5,132,833)  17,244,851  12,112,018  (545,374, 537, 537, 537, 537, 537, 537, 537, 537                                                                                                                                                                                                                                                                                                                                                                                                                        | -                                                                                |              |              |              |              |
| Strategic learning, research and evaluation  2,346,766  -  2,346,766  2,256,9    Total program services expenses  45,241,296  -  45,241,296  59,665,03    Supporting services:  -  2,415,865  -  2,415,865  2,720,79    Development  5,318,991  -  5,318,991  5,338,991  5,238,76    Total supporting services expenses  7,734,856  -  7,734,856  7,959,55    Total supporting services expenses  5,2,976,152  -  5,2,976,152  67,564,59    Change in net assets  (5,132,833)  17,244,851  12,112,018  (5,45,37/    Beginning net assets  21,965,499  15,317,590  37,283,089  37,828,48                                                                                                                                                                                                                                                                                                                                                                                                                                                                                                                                                                                                                                                 | •                                                                                |              | -            |              |              |
| Total program services expenses    45,241,296    -    45,241,296    59,605,03      Supporting services:    -    -    -    -    -    -    -    -    -    -    -    -    -    -    -    -    -    -    -    -    -    -    -    -    -    -    -    -    -    -    -    -    -    -    -    -    -    -    -    -    -    -    -    -    -    -    -    -    -    -    -    -    -    -    -    -    -    -    -    -    -    -    -    -    -    -    -    -    -    -    -    -    -    -    -    -    -    -    -    -    -    -    -    -    -    -    -    -    -    -    -    -    -    -    -    -                                                                                                                                                                                                                                                                                                                                                                                                                                                                                                                                                                                                                                 |                                                                                  |              | -            |              |              |
| Supporting services:  Finance and administration  2,415,865  -  2,415,865  2,720,79    Development  5,318,991  -  5,318,991  5,238,76    Total supporting services expenses  7,734,856  -  7,734,856  7,959,55    TOTAL EXPENSES  52,976,152  -  52,976,152  67,564,59    Change in net assets  (5,132,833)  17,244,851  12,112,018  (545,374)    Beginning net assets  21,965,499  15,317,590  37,283,089  37,828,44                                                                                                                                                                                                                                                                                                                                                                                                                                                                                                                                                                                                                                                                                                                                                                                                                   | · ·                                                                              |              | -            |              |              |
| Finance and administration  2,415,865  -  2,415,865  2,720,79    Development  5,318,991  -  5,318,991  5,238,76    Total supporting services expenses  7,734,856  -  7,734,856  7,959,55    TOTAL EXPENSES  52,976,152  52,976,152  67,564,55    Change in net assets  (5,132,833)  17,244,851  12,112,018  (545,374,854,455)    Beginning net assets  21,965,499  15,317,590  37,283,089  37,828,445                                                                                                                                                                                                                                                                                                                                                                                                                                                                                                                                                                                                                                                                                                                                                                                                                                   | Total program services expenses                                                  | 45,241,290   | -            | 45,241,290   | 59,005,030   |
| Development  5,318,991  -  5,318,991  5,238,76    Total supporting services expenses  7,734,856  -  7,734,856  7,959,55    TOTAL EXPENSES  52,976,152  52,976,152  67,564,55    Change in net assets  (5,132,833)  17,244,851  12,112,018  (545,374)    Beginning net assets  21,965,499  15,317,590  37,283,089  37,828,44                                                                                                                                                                                                                                                                                                                                                                                                                                                                                                                                                                                                                                                                                                                                                                                                                                                                                                             | Supporting services:                                                             |              |              |              |              |
| Total supporting services expenses    7,734,856    7,734,856    7,959,57      TOTAL EXPENSES    52,976,152    -    52,976,152    67,564,59      Change in net assets    (5,132,833)    17,244,851    12,112,018    (545,374)      Beginning net assets    21,965,499    15,317,590    37,283,089    37,828,44                                                                                                                                                                                                                                                                                                                                                                                                                                                                                                                                                                                                                                                                                                                                                                                                                                                                                                                           | Finance and administration                                                       | 2,415,865    | -            | 2,415,865    | 2,720,750    |
| TOTAL EXPENSES  52,976,152  52,976,152  67,564,59    Change in net assets  (5,132,833)  17,244,851  12,112,018  (545,374)    Beginning net assets  21,965,499  15,317,590  37,283,089  37,828,44)                                                                                                                                                                                                                                                                                                                                                                                                                                                                                                                                                                                                                                                                                                                                                                                                                                                                                                                                                                                                                                       | Development                                                                      | 5,318,991    | -            | 5,318,991    | 5,238,762    |
| Change in net assets  (5,132,833)  17,244,851  12,112,018  (545,374)    Beginning net assets  21,965,499  15,317,590  37,283,089  37,828,44)                                                                                                                                                                                                                                                                                                                                                                                                                                                                                                                                                                                                                                                                                                                                                                                                                                                                                                                                                                                                                                                                                            | Total supporting services expenses                                               | 7,734,856    | -            | 7,734,856    | 7,959,512    |
| Beginning net assets    21,965,499    15,317,590    37,283,089    37,828,44                                                                                                                                                                                                                                                                                                                                                                                                                                                                                                                                                                                                                                                                                                                                                                                                                                                                                                                                                                                                                                                                                                                                                             | TOTAL EXPENSES                                                                   | 52,976,152   | -            | 52,976,152   | 67,564,550   |
| Beginning net assets    21,965,499    15,317,590    37,283,089    37,828,44                                                                                                                                                                                                                                                                                                                                                                                                                                                                                                                                                                                                                                                                                                                                                                                                                                                                                                                                                                                                                                                                                                                                                             | Change in net assets                                                             | (5,132,833)  | 17,244,851   | 12,112,018   | (545,370)    |
|                                                                                                                                                                                                                                                                                                                                                                                                                                                                                                                                                                                                                                                                                                                                                                                                                                                                                                                                                                                                                                                                                                                                                                                                                                         | Beginning net assets                                                             |              |              | 37,283,089   | 37,828,459   |
|                                                                                                                                                                                                                                                                                                                                                                                                                                                                                                                                                                                                                                                                                                                                                                                                                                                                                                                                                                                                                                                                                                                                                                                                                                         | ENDING NET ASSETS                                                                |              |              |              | \$37,283,089 |